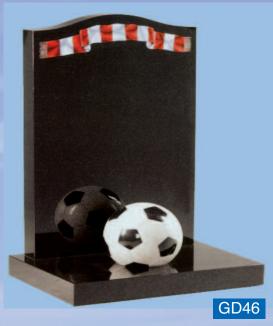

## Children's Memorials

#### Designs

Shown above is a small selection of designs that can be displayed on the memorial of your choice.

These designs can be used to display an interest or hobby of your loved one that brings back happy memories to you.

If the design that you would like is not shown please speak to us and we will find an appropriate one from our very large and comprehensive range.