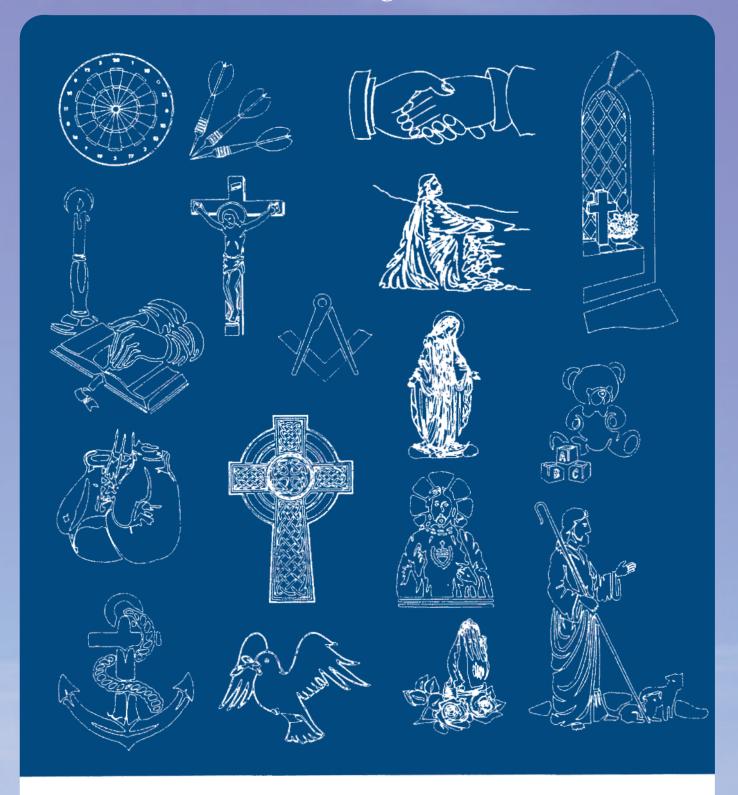

#### Designs

Shown above is a small selection of designs that can be displayed on the memorial of your choice.

These designs can be used to display an interest or hobby of your loved one that brings back happy memories to you.

If the design that you would like is not shown please speak to us and we will find an appropriate one from our very large and comprehensive range.